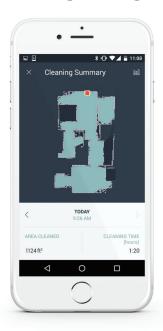

#### Introducing FloorPlanner™

Spend less time prepping the room for vacuuming. Use your smartphone to set "No-Go" lines and create virtual boundaries around places you want the Neato to avoid.