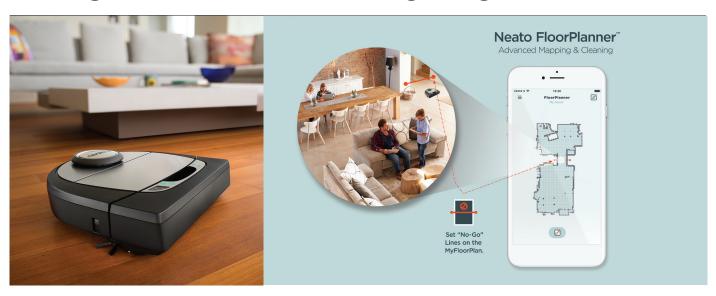

#### Introducing FloorPlanner™

Spend less time prepping the room for vacuuming. Use your smartphone to set "No-Go" lines and create virtual boundaries around places you want the Neato to avoid.